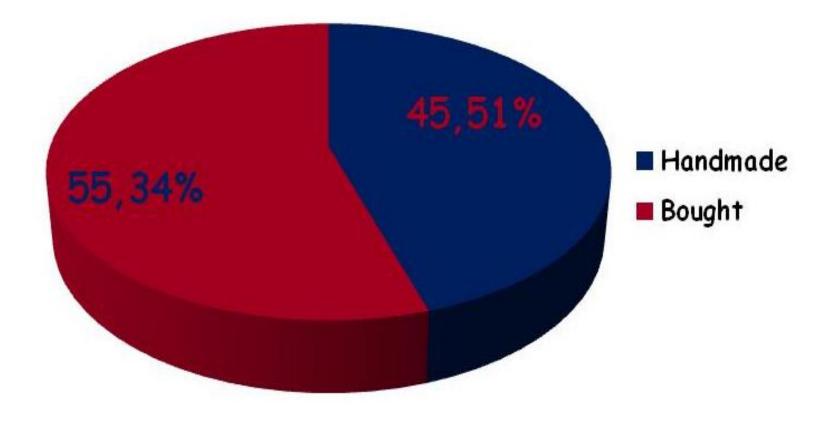

#### Click Here to upgrade to Unlimited Pages and Expanded Features TEN FREE SURVEY

- " 20 Days
- " 198 Respondents