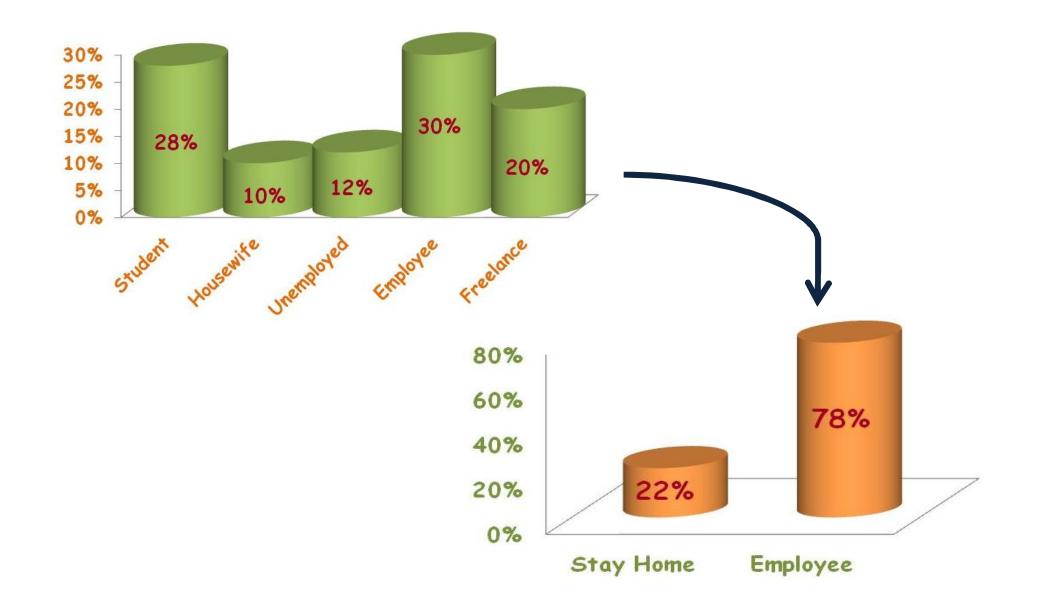

#### Click Here to upgrade to Unlimited Pages and Expanded Features TEN FREE SURVEY

- " 20 Days
- " 198 Respondents