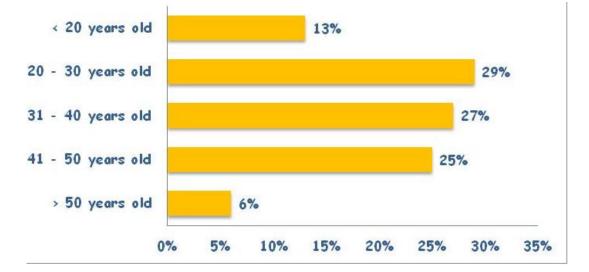

#### Click Here to upgrade to Unlimited Pages and Expanded Features TEN FREE SURVEY

- " 20 Days
- " 198 Respondents